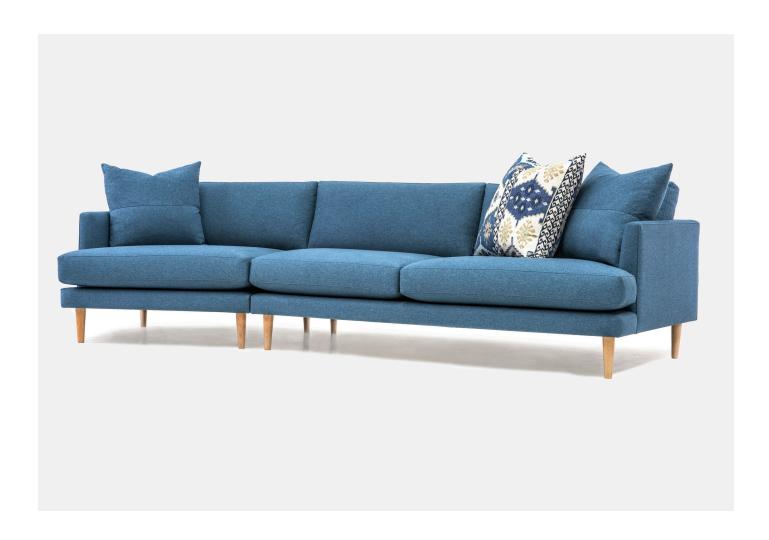

## Furniture inspirations

65 Renver Rd, Clayton, VIC, 3168 info@furnitureinspirations.com.au (03) 9562 8355

Specifications

Elegant & timeless for contemporary living.

Construction: Solid hardwood frame with all joints glued and dowelled.

Cushions:
Back cushions are a
combination of feather and
fibre. Seat cushions are in
filled with premium foam.

## Chair 850(W)x970(D)x780(H) Angle 1050(W)x970(D)x780(H) 2 Seater 1500(W)x970(D)x780(H) 1500(W)x970(D)x780(H) 2.5 Seater 3 Seater 3.5 Seater 1750(W)x970(D)x780(H) 2000(W)x970(D)x780(H) 2350(W)x970(D)x780(H)