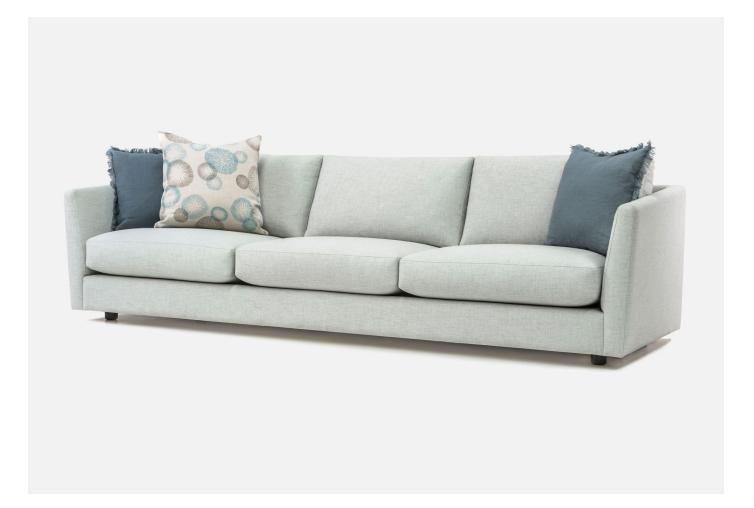

## Rocco

## Furniture inspirations

65 Renver Rd, Clayton, VIC, 3168 info@furnitureinspirations.com.au (03) 9562 8355

Our exclusive classic sofa with a chabby chic loose cover.

Construction: Solid hardwood frame with all joints glued and dowelled.

Cushions: Back cushions are a combination of feather and fibre. Seat cushions are in filled with premium foam.

Specifications

Chair 1050(W) x 950(D) x 850(H)

3 Seater 2100(W) x 950(D) x 850(H)

2 Seater 1600(W) x 950(D) x 850(H)