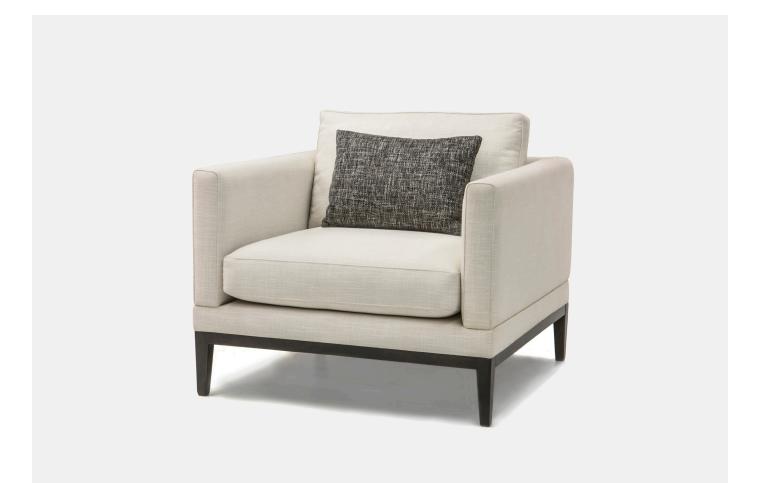

## A classic chair with detail difference.

Construction: Solid hardwood frame with all joints glued and dowelled.

Cushions: Back cushions are a combination of feather and fibre. Seat cushions are in filled with premium foam.